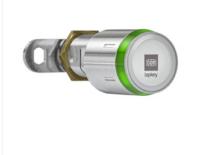

#### **CYLINDER LOCKS**

The DOM Tapkey cylinders are battery-operated mortise locks available with European, Swiss and Scandinavian profile. They are available in different variations—with or without core pulling protection.

Use: outside and inside doors