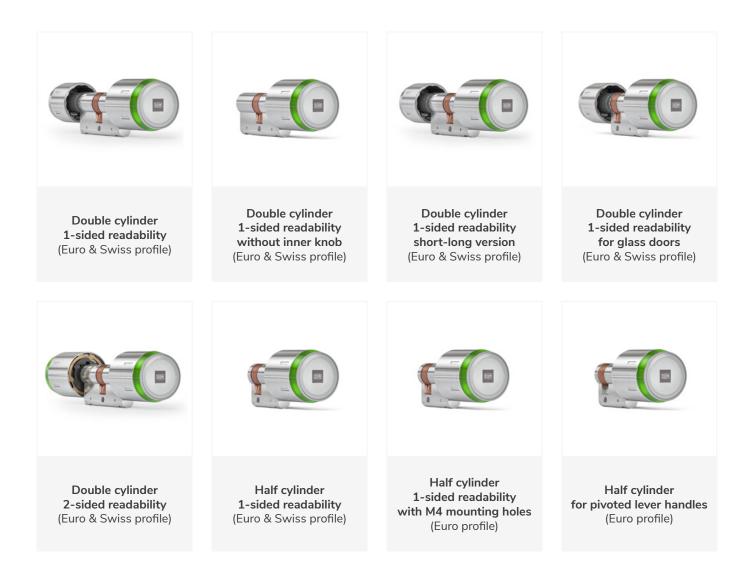

#### **CYLINDER LOCKS**

The DOM Tapkey cylinders are battery-operated mortise locks available with European, Swiss and Scandinavian profile. They are available in different variations—with or without core pulling protection.

Use: outside and inside doors