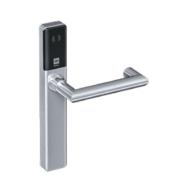

### **DOOR HANDLE**

The CX2172 is a battery-powered door handle. It is available with a round or oval rose—with or without profile cylinder. The electronics, mechanical parts, LED indicators and battery are located directly in the door handle.

Use: outside and inside doors (depending on version)