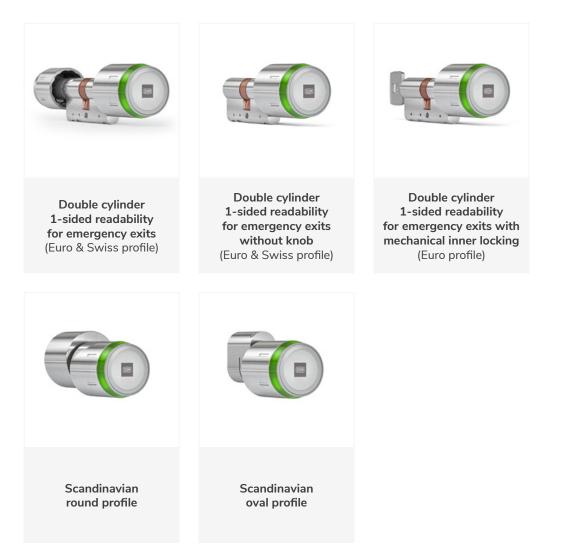

#### **CYLINDER LOCKS**

The DOM Tapkey cylinders are battery-operated mortise locks available with European, Swiss and Scandinavian profile. They are available in different variations—with or without core pulling protection.

Use: outside and inside doors