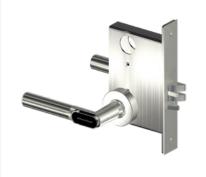

#### **MORTISE LOCK**

The CX8176 is a mortise lock for the US market. The electronics, mechanical parts, LED indicators and battery are located directly in the door handle.

**Use:** outside and inside doors (especially commercial constructions)