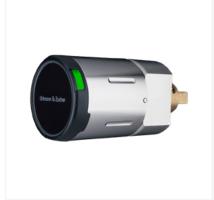

#### **CYLINDER LOCKS**

The U&Z cylinders are battery-powered mortise locks compatible with European profiles. There is a regular and compact product line available with different variations.

Use: outside and inside doors