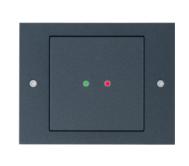

#### WALL READER

The CX2132 wall reader is conceptualized for inside use. Different covers and housing versions provide maximum flexibility. The product is available in black, white, grey, red and blue.

Use: electronic door openers, gates and elevators