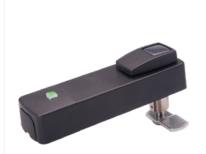

#### WALL READER\*

The DOM Tapkey Access Manager is a wall reader for inside and outside use. The product is available in a compact and high security\* version, in black and white colour.

**Use:** entrance doors, gates, sliding doors and in combination with alarm systems

\*available in Q2/2020