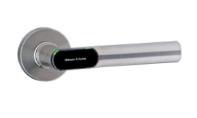

### **DOOR HANDLE**

The CX2172 is a battery-powered door handle. It is available with a round or oval rose—with or without profile cylinder. The electronics, mechanical parts, LED indicators and battery are located directly in the door handle.

Use: outside and inside doors (depending on version)