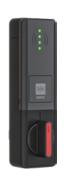

### **DOOR HANDLE**

The CX2172 is a battery-powered door handle. It is available with a round or oval rose—with or without profile cylinder. The electronics, mechanical parts, LED indicators and battery are located directly in the door handle.

Use: outside and inside doors (depending on version)