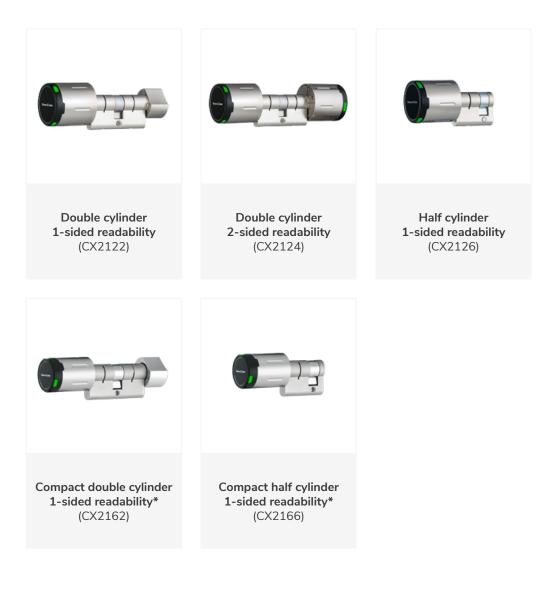

#### **CYLINDER LOCKS**

The U&Z cylinders are battery-powered mortise locks compatible with European profiles. There is a regular and compact product line available with different variations.

Use: outside and inside doors