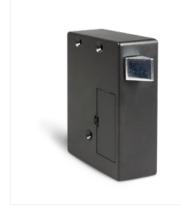

#### OUTDOOR WALL READER

The CX2134 wall reader is especially designed for outdoor use and can withstand harsh weather conditions. It can be coupled with a security relay module in unprotected areas. The product comes with an anthracite coloured surfacemounted housing.

Use: electronic door openers and gates