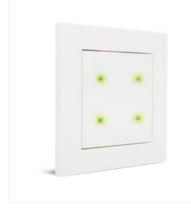

#### WALL READER

The Tapkey Smart Reader is a wall reader made in Austria. It impresses with its simple design and is available in the colours white and translucent.

Use: main entrance doors, barriers, garages and elevators