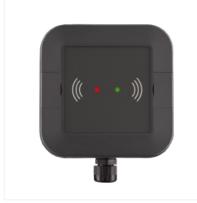

#### OUTDOOR WALL READER

The CX2134 wall reader is especially designed for outdoor use and can withstand harsh weather conditions. It can be coupled with a security relay module in unprotected areas. The product comes with an anthracite coloured surfacemounted housing.

Use: electronic door openers and gates