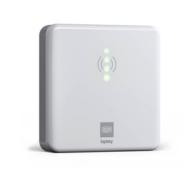

#### WALL READER\*

The DOM Tapkey Access Manager is a wall reader for inside and outside use. The product is available in a compact and high security\* version, in black and white colour.

**Use:** entrance doors, gates, sliding doors and in combination with alarm systems

\*available in Q2/2020