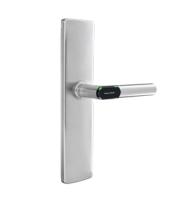

### **DOOR ESCUTCHEON**

The CX2174 is a battery-powered door escutcheon. It's compatible with numerous European lock standards and available in different sizes and widths. The reader unit with communications electronics, mechanics and power supply are located directly in the door handle.

Use: outside and inside doors (depending on version)