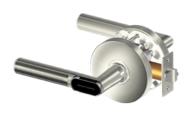

#### **CYLINDER LOCKS**

The DOM Tapkey cylinders are battery-operated mortise locks available with European, Swiss and Scandinavian profile. They are available in different variations—with or without core pulling protection.

Use: outside and inside doors