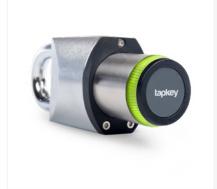

### LEVER LOCK

The lever cylinder is operated by battery. Due to its high quality of material and water resistance it can also be used outside.

Use: lockers and parcel boxes